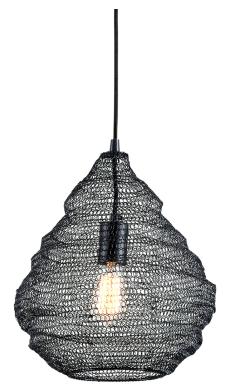

## F6776-SBK

Named after a Japanese way of thinking that finds beauty in the imperfect, Wabi Sabi evinces ample opportunity for such an aesthetic appraisal with its organic shape. Its iron mesh slip ships flat; upon receiving it, you decide how to hang it and form it into a shape uniquely yours.

#### **DIMENSIONS**

Height: 14"

Width/Diameter: 14"
Minimum Height: 20"
Maximum Height: 128"
Canopy/Backplate: 5"
Product Weight: 4.89lb

Canopy/Backplate Shape: Round Sloped Ceiling Compatible: No

Living Finish: No Uplight Only: No