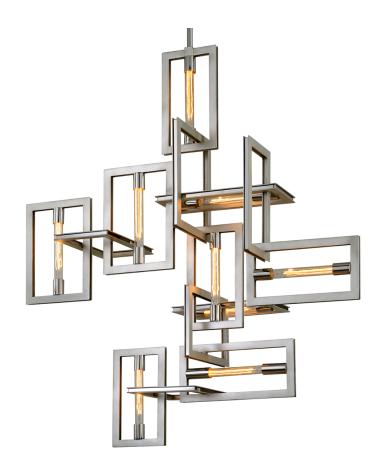

# **ENIGMA**

## F7109-SL/SS

## **FINISHES**

## SILVER LEAF W STAINLESS ACC

Coastal Suitable Finish (EPM): No

## **DIMENSIONS**

Height: 54.25" Width/Diameter: 30.5" Length: 48.25" Minimum Height: 62.5" Maximum Height: 104.5"

Hanging Type: 1-6" / 2-12" / 1-18" Stems

Product Weight: 99lb

Sloped Ceiling Compatible: No