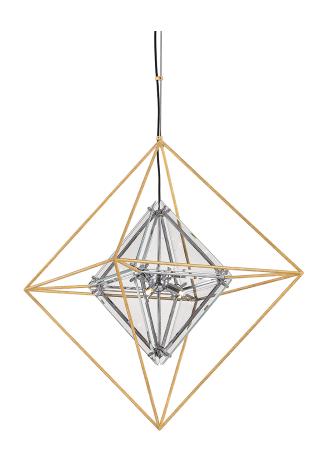

# **EPIC**

### F7146

#### **GOLD LEAF**

Coastal Suitable Finish (EPM): No

# **DIMENSIONS**

Height: 33.75"
Width/Diameter: 24"
Minimum Height: 38"
Maximum Height: 143"
Canopy/Backplate: 5.25"
Product Weight: 15.87lb

Canopy/Backplate Shape: Round Sloped Ceiling Compatible: No

Living Finish: No Uplight Only: No

### Shade

Shade 1: Glass Shade 1 Top Width: 11" Shade 1 Height: 11.5"