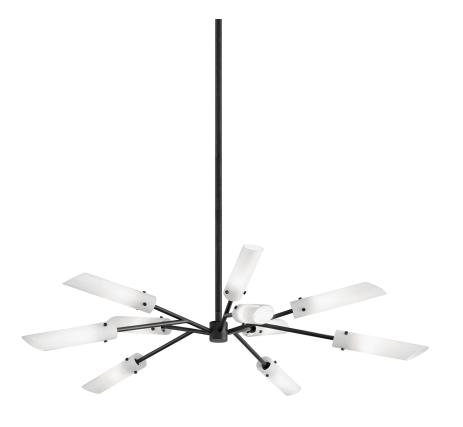

# **HIGH LINE**

#### F7227-SFB

## **FINISHES**

#### SOFT OFF BLACK

Coastal Suitable Finish (EPM): No

## **DIMENSIONS**

Height: 12.75" Width/Diameter: 45.75" Minimum Height: 13.75" Maximum Height: 55.75"

Hanging Type: 1-6" / 2-12" / 1-18" Stems

Product Weight: 17.68lb Sloped Ceiling Compatible: No

Living Finish: No Uplight Only: No