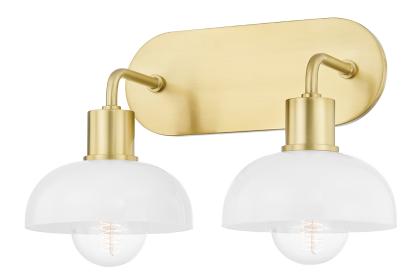

# **DIMENSIONS**

Height: 10.75" Width/Diameter: 15" Product Weight: 5lb Extension: 8.25"

Canopy/Backplate Shape: Rectangle Sloped Ceiling Compatible: No

Living Finish: No Uplight Only: Yes

#### Shade

Shade 1: Glass Shade 1 Finish: Glossy Shade 1 Bottom L/W: 0" / 8.75"

Shade 1 Height: 3.5"

Replacement Glass Item #(s): GLS-H107301

### Bulb 1

Bulb Included: No

Socket: E26 Medium Base

Bulb Type: G25 Max Wattage: 60 Bulb Quantity: 2 Bulb Included: No Wire Length: 7"

Gem Box Required (2"x3"): No

Dark Sky: No