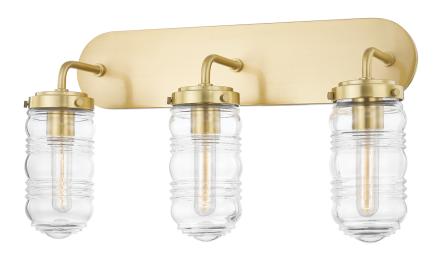

#### H124303-AGB

#### AGED BRASS

Coastal Suitable Finish (EPM): No

# **DIMENSIONS**

Height: 12.5" Width/Diameter: 22" Product Weight: 6lb Extension: 7"

Canopy/Backplate Shape: Rectangle

Sloped Ceiling Compatible: No

Living Finish: No Uplight Only: No

### Shade

Shade 1: Glass Shade 1 Top Width: 4" Shade 1 Bottom L/W: 0" / 4" Shade 1 Height: 7.825"

Replacement Glass Item #(s): GLS-H124101-CL

## Bulb 1

Bulb Included: No

Socket: E26 Medium Base

Max Wattage: 60
Bulb Quantity: 3
Bulb Included: No
Wire Length: 7"

Gem Box Required (2"x3"): No

Dark Sky: No