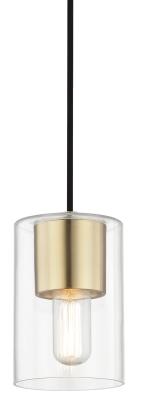

### **FINISHES**

#### AGED BRASS

Coastal Suitable Finish (EPM): No

# **DIMENSIONS**

Height: 8"

Width/Diameter: 5.25"
Minimum Height: 11.5"
Maximum Height: 122.5"
Canopy/Backplate: 4.5"
Product Weight: 3lb

Canopy/Backplate Shape: Round Sloped Ceiling Compatible: No

Living Finish: No Uplight Only: No

### Shade

Shade 1: Glass

Shade 1 Top Width: 5.25" Shade 1 Bottom L/W: 0" / 5.25"

Shade 1 Height: 7.5"

Replacement Glass Item #(s): GLS-H135101