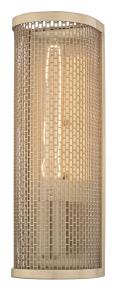

## DIMENSIONS

Height: 13.5" Width/Diameter: 4.5" Canopy/Backplate: 13.5" Product Weight: 4lb Extension: 4" Top to Center: 6.75" Canopy/Backplate Shape: Rectangle Sloped Ceiling Compatible: No Living Finish: No Uplight Only: No

#### Shade