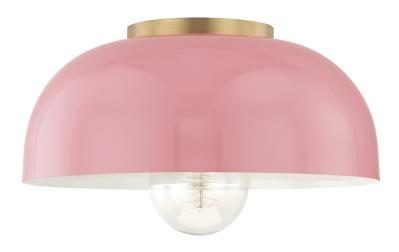

# FINISHES

AGED BRASS w/ Pink Coastal Suitable Finish (EPM): No

## DIMENSIONS

Height: **8.5**" Width/Diameter: **14**" Canopy/Backplate: **4.75**" Product Weight: **10lb** Canopy/Backplate Shape: **Round** Sloped Ceiling Compatible: **No** Living Finish: **No** Uplight Only: **No** 

#### Shade

Shade 1: Steel Shade 1 Finish: Glossy Shade 1 Top Width: 14" Shade 1 Height: 7"