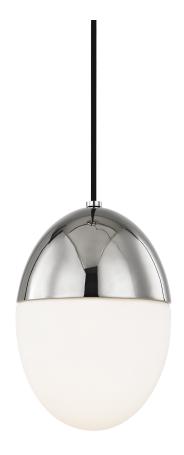

# FINISHES

POLISHED NICKEL Coastal Suitable Finish (EPM): No

## DIMENSIONS

Height: 11" Width/Diameter: 7.25" Minimum Height: 14.5" Maximum Height: 119.5" Canopy/Backplate: 4.75" Product Weight: 6lb Canopy/Backplate Shape: Round Sloped Ceiling Compatible: No Living Finish: No Uplight Only: No

### Shade

Shade 1: Glass Shade 1 Finish: Opal Matte Shade 1 Top Width: 7.5" Shade 1 Height: 7" Replacement Glass Item #(s): GLS-H206701-S