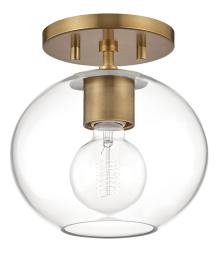

# MARGOT H270601-AGB

## FINISHES

AGED BRASS Coastal Suitable Finish (EPM): No

### DIMENSIONS

Height: 8.5" Width/Diameter: 8.25" Canopy/Backplate: 5.5" Product Weight: 2.97lb Canopy/Backplate Shape: Round Sloped Ceiling Compatible: No Living Finish: No Uplight Only: No

#### Shade

#### Shade 1: Glass

Shade 1 Top Width: 8.25" Shade 1 Height: 7" Replacement Glass Item #(s): GLS-HL270101S

#### Bulb 1

Bulb Included: No Socket: E26 Medium Base Bulb Type: G25 Max Wattage: 60 Bulb Quantity: 1 Bulb Included: No Wire Length: 7" Gem Box Required (2"x3"): No Dark Sky: No