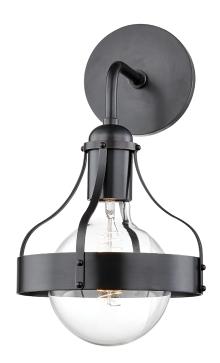

# **VIOLET**

# **DIMENSIONS**

Height: 13.5" Width/Diameter: 7.5" Canopy/Backplate: 4.75" Product Weight: 3lb Extension: 8.75"

Canopy/Backplate Shape: Round Sloped Ceiling Compatible: No

Living Finish: No Uplight Only: Yes

## Shade

Shade 1: Steel

Shade 1 Bottom L/W: 0" / 7.5"

Shade 1 Height: 6"

Replacement Glass Item #(s): CGE-H271101-OB

### Bulb 1

Bulb Included: No

Socket: E26 Medium Base

Max Wattage: 60 Bulb Quantity: 1 Bulb Included: No Wire Length: 7"

Gem Box Required (2"x3"): No

Dark Sky: No