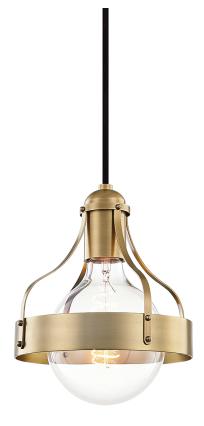

# VIOLET H271701-AGB

Violet uses industrial textures in a design that is more modern than Machine Age.

## FINISHES

AGED BRASS Coastal Suitable Finish (EPM): No

### DIMENSIONS

Height: 8.75" Width/Diameter: 7.5" Minimum Height: 10.75" Maximum Height: 128.75" Canopy/Backplate: 4.75" Product Weight: 9lb Canopy/Backplate Shape: Round Sloped Ceiling Compatible: No Living Finish: No Uplight Only: No

#### Shade

Shade 1: Steel Replacement Glass Item #(s): CGE-H271101-AGB

#### Bulb 1

Bulb Included: No Socket: E26 Medium Base Bulb Type: G40 Max Wattage: 60 Bulb Quantity: 1 Bulb Included: No Wire Length: 120" Gem Box Required (2"x3"): No Dark Sky: No