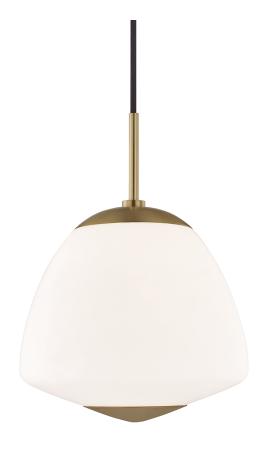

#### AGED BRASS

Coastal Suitable Finish (EPM): No

# **DIMENSIONS**

Height: 13.75"
Width/Diameter: 10"
Minimum Height: 15.75"
Maximum Height: 133.75"
Canopy/Backplate: 4.75"
Product Weight: 3.78lb

Canopy/Backplate Shape: Round Sloped Ceiling Compatible: No

## Shade

Shade 1: Glass

Shade 1 Bottom L/W: 0" / 10" Shade 1 Height: 8.75"

Replacement Glass Item #(s): GLS-H288701L-

AGB