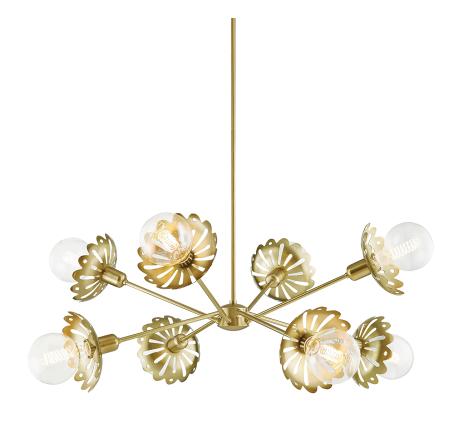

# **ALYSSA**

### H353808-AGB

#### AGED BRASS

Coastal Suitable Finish (EPM): No

# **DIMENSIONS**

Height: 16" Width/Diameter: 42" Minimum Height: 25" Maximum Height: 73" Canopy/Backplate: 4.75"

Hanging Type: 1-3" / 1-6" / 1-12" / 1-18" Stems

Product Weight: 22lb

Canopy/Backplate Shape: Round Sloped Ceiling Compatible: No