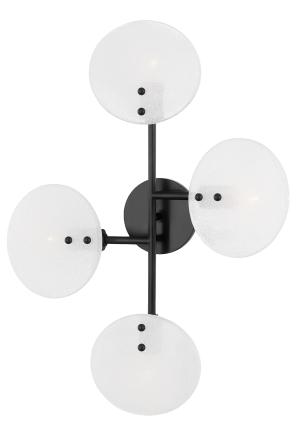

# GISELLE H428604-OB

# FINISHES

OLD BRONZE Coastal Suitable Finish (EPM): No

### DIMENSIONS

Height: 23.5" Width/Diameter: 18" Canopy/Backplate: 4.75" Product Weight: 6lb Extension: 3.75" Canopy/Backplate Shape: Round Sloped Ceiling Compatible: No Living Finish: No Uplight Only: No

#### Shade

Shade 1: Glass Shade 1 Top Width: 7.1" Shade 1 Height: 6.3" Replacement Glass Item #(s): GLS-H428101

#### Bulb 1

Bulb Included: No Socket: E12 Candelabra Base Bulb Type: G16.5 Max Wattage: 6 Bulb Quantity: 4 Bulb Included: No Wire Length: 7" Gem Box Required (2"x3"): No Dark Sky: No