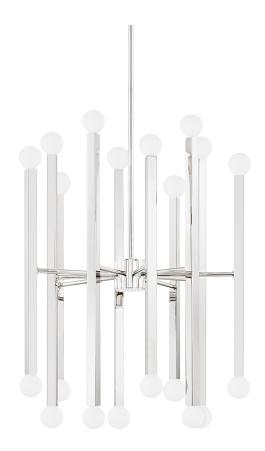

#### POLISHED NICKEL

Coastal Suitable Finish (EPM): No

# **DIMENSIONS**

Height: 28.5"
Width/Diameter: 24"
Minimum Height: 32.25"
Maximum Height: 53.25"
Canopy/Backplate: 5.5"

Hanging Type: 1-3" / 1-6" / 1-12" / 2-18" Stems

Product Weight: 12lb

Canopy/Backplate Shape: Round Sloped Ceiling Compatible: No