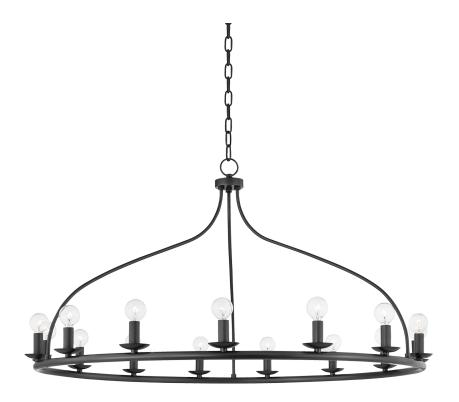

# **KENDRA**

#### H511815-OB

# **DIMENSIONS**

Height: 22.625" Width/Diameter: 42.25" Minimum Height: 23.25" Maximum Height: 60.25" Canopy/Backplate: 5.25" Product Weight: 13.6lb

Canopy/Backplate Shape: Round Sloped Ceiling Compatible: No

## **ELECTRICAL**

Bulb 1

Bulb Included: No

Socket: E12 Candelabra Base

Bulb Type: B11 Max Wattage: 40 Bulb Quantity: 15 Bulb Included: No Wire Length: 120"

Gem Box Required (2"x3"): No

Dark Sky: No