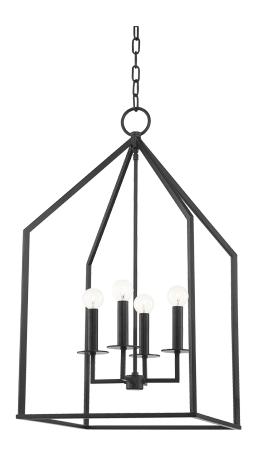

#### AGED IRON

Coastal Suitable Finish (EPM): No

# **DIMENSIONS**

Height: 30.25" Width/Diameter: 16" Length: 16"

Minimum Height: 36.25" Maximum Height: 86.25" Canopy/Backplate: 5.5" Product Weight: 12.65lb

Canopy/Backplate Shape: Round Sloped Ceiling Compatible: No

# Bulb 1

Bulb Included: No

Socket: E12 Candelabra Base

Bulb Type: G16.5 Max Wattage: 60 Bulb Quantity: 4 Bulb Included: No Wire Length: 120"

Gem Box Required (2"x3"): No

Dark Sky: No