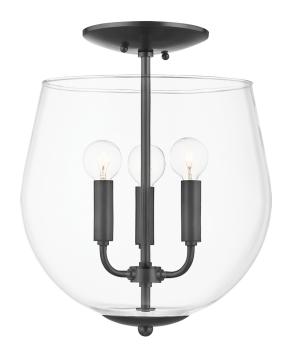

## H557603-OB

Need a little romance in your life? Bobbi is the perfect antitode, serving up major style in fine feminine form. This three-light flush mount features a cloche-style silhouette in hand-blown glass. Her metal frame is deceivingly dramatic, changing form based on the finish you choose. Aged brass feels vintage, old bronze, industrial, and polished nickel, modern.

#### **DIMENSIONS**

Height: 14.5"

Width/Diameter: 12.5" Canopy/Backplate: 6.25" Product Weight: 10.96lb

Canopy/Backplate Shape: Round Sloped Ceiling Compatible: No

Living Finish: No Uplight Only: No

## Shade

Shade 1: Glass

Shade 1 Bottom L/W: 0" / 5" Shade 1 Height: 11.75"

Replacement Glass Item #(s): GLS-H557603

### Bulb 1

Bulb Included: No

Socket: E12 Candelabra Base

Bulb Type: G16.5 Max Wattage: 40 Bulb Quantity: 3 Bulb Included: No Wire Length: 7"

Gem Box Required (2"x3"): No

Dark Sky: No