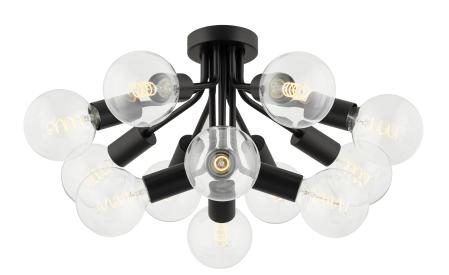

## H680612-SBK

The Drea Wall Sconce, Chandelier, and Semi Flush feature a soft black finish on pivoting arms. Traditional clear bulbs transform the design

## **DIMENSIONS**

Height: 14.75" Width/Diameter: 28" Canopy/Backplate: 5" Product Weight: 8.8lb

Canopy/Backplate Shape: Round Sloped Ceiling Compatible: No

Living Finish: No Uplight Only: No

## Bulb 1

Bulb Included: No

Socket: E26 Medium Base

Bulb Type: G40 Max Wattage: 15 Bulb Quantity: 12 Bulb Included: No Wire Length: 7"

Cord Type: B & W TEFLON W/ GROUND WIRE

Gem Box Required (2"x3"): No

Dark Sky: No