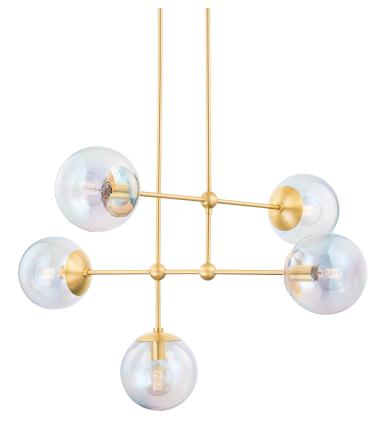

# OPHELIA

H726805-AGB

Ophelia is forward-thinking and fun. The combination of aged brass and iridescent glass globes is otherworldly, lending a softness to the wall sconce, island light, and chandelier.

## DIMENSIONS

Height: 27.75" Width/Diameter: 40.25" Length: 40.25" Minimum Height: 28.5" Maximum Height: 70.5" Canopy/Backplate: 4.75" Hanging Type: 1-3" / 1-6" / 1-12" / 1-18" Stems Product Weight: 19.98lb Canopy/Backplate Shape: Rectangle Sloped Ceiling Compatible: No Living Finish: No Uplight Only: No