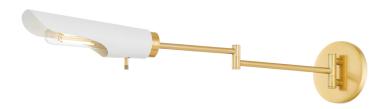

## H828101-AGB/SWH

Sculptural and statement-making, Harperrose combines clean-line modernism with a playful touch. Recalling the clouds, this mobile-inspired design features an Aged Brass framework with shades in a Soft White finish. Mixing form with function, it directs light downwards, providing illumination over a large area. Available as a chandelier or wall sconce. Part of THELIFESTYLEDCO® collection.