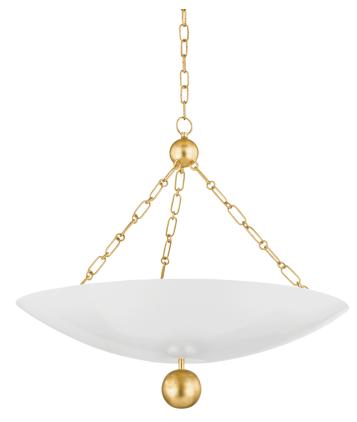

#### H846703-VGL/SWH

Inspired by jewelry, the elegant Amali turns a simple environment into an upscale, modern space. The Soft White bowl is complemented by a warm Vintage Gold Leaf chain and canopy. Decorative golden spheres resembling baubles add to the luxurious nature of this pendant light.