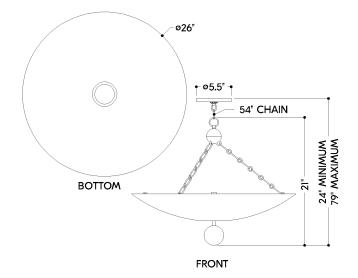

#### **DIMENSIONS**

Height: 21"
Width/Diameter: 26"
Minimum Height: 24"
Maximum Height: 79"
Canopy/Backplate: 5.5"
Hanging Type: 54" Chain
Product Weight: 12.3lb

Canopy/Backplate Shape: Round Sloped Ceiling Compatible: Yes