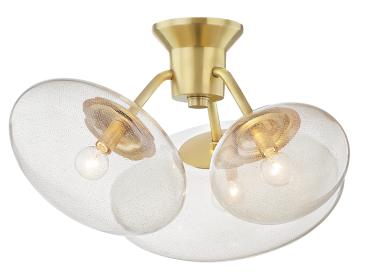

# OPERA KBS1471603-AGB

### FINISHES

AGED BRASS Coastal Suitable Finish (EPM): No

#### DIMENSIONS

Height: 14" Width/Diameter: 26.25" Canopy/Backplate: 5.5" Product Weight: 8lb Canopy/Backplate Shape: Round Sloped Ceiling Compatible: No Living Finish: No Uplight Only: No

# Shade 1: Glass

Shade 1 Finish: Gold Mesh Shade 1 Top Width: 15" Shade 1 Bottom L/W: 0" / 15" Shade 1 Height: 6" Shade 2: Glass Shade 2 Finish: Gold Mesh Shade 2 Top Width: 8.25" Shade 2 Bottom L/W: 0" / 8.25" Shade 2 Height: 6"