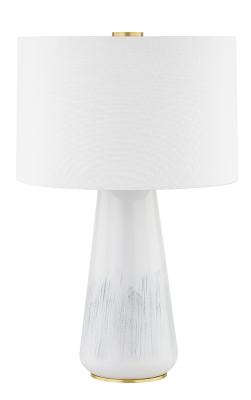

# L1958-AGB/CWA

Saugerties takes a familiar table lamp form and modernizes it with a ceramic white ash finish. The widest part of the tapered base has a hand-painted, ash-like effect that adds a subtle hint of color and an organic element. An oversized finial at the top pairs well with the Aged Brass ring at the bottom.

# AGED BRASS w/ CERAMIC GLOSS WHITE ASH

Coastal Suitable Finish (EPM): No