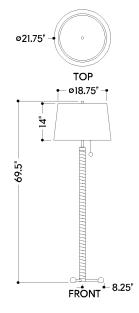

# **DIMENSIONS**

Height: 69.5"

Width/Diameter: 21.75" Canopy/Backplate: 16.5" Product Weight: 16.28lb Sloped Ceiling Compatible: No

Living Finish: No Uplight Only: No

### Shade

Shade 1: Linen Shade 1 Finish: White Shade 1 Top Width: 18.75" Shade 1 Bottom L/W: 0" / 21.75" Shade 1 Height: 14"