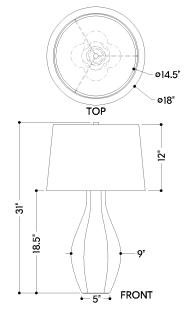

#### **DIMENSIONS**

Height: 30.75"
Width/Diameter: 18"
Canopy/Backplate: 5"
Product Weight: 11lb

Canopy/Backplate Shape: Round Sloped Ceiling Compatible: No

Living Finish: No Uplight Only: No

## Shade

Shade 1: Linen Shade 1 Finish: White Shade 1 Top Width: 15.5" Shade 1 Bottom L/W: 0" / 18" Shade 1 Height: 12"