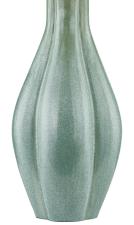

### L7231-AGB/C09

Reminiscent of clouds, three abstract shapes converge to elegantly form the base of this sculptural table lamp. The smooth ceramic finish gives this voluminous lamp a comforting feel that results in a sense of serenity wherever it is placed. A large linen drum shade balances the perfect proportions of Galloway.

## AGED BRASS w/ Ceramic Coastal Green

Coastal Suitable Finish (EPM): No