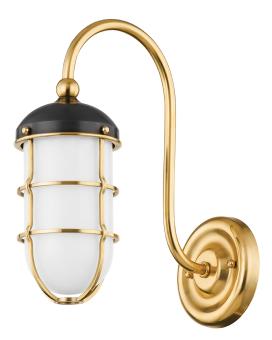

# 

MDS1500-AGB/DB

Gorgeous Aged Brass cagework and glossy opal glass give this recognizable silhouette an instant upgrade. The refined hardware and Off-White, Distressed Bronze, and Darkest Blue finish options add to Holkham's elevated nautical aesthetic. Part of our Mark D. Sikes collection.

#### AGED BRASS

Coastal Suitable Finish (EPM): No

## DIMENSIONS

Height: 12.75" Width/Diameter: 4.75" Canopy/Backplate: 4.75" Product Weight: 2.2lb Extension: 10.75" Top to Center: 10.25" Canopy/Backplate Shape: Round Sloped Ceiling Compatible: No Living Finish: Yes Uplight Only: No