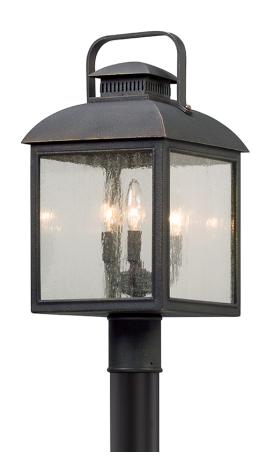

# **CHAMBERLAIN**

P5085-VBZ

#### VINTAGE BRONZE

Coastal Suitable Finish (EPM): No

# **DIMENSIONS**

Height: 20" Width/Diameter: 10" Length: 10"

Canopy/Backplate: 3" Product Weight: 8lb

Canopy/Backplate Shape: Round Sloped Ceiling Compatible: No

Living Finish: No Uplight Only: No

#### Shade

Shade 1: Glass

Shade 1 Bottom L/W: 0" / 8.875"

Shade 1 Height: 9.75"