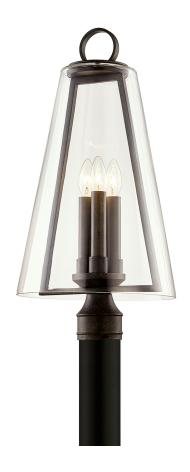

# **ADAMSON**

## P7405-FRN

## FRENCH IRON

Coastal Suitable Finish (EPM): No

# **DIMENSIONS**

Height: 23.75" Width/Diameter: 12" Canopy/Backplate: 3" Product Weight: 7.92lb

Canopy/Backplate Shape: Round Sloped Ceiling Compatible: No

Living Finish: No Uplight Only: No

## Shade

Shade 1: Glass

Shade 1 Top Width: 5.625" Shade 1 Bottom L/W: 0" / 12" Shade 1 Height: 16.875"

## Bulb 1

Bulb Included: No

Socket: E12 Candelabra Base

Max Wattage: 60
Bulb Quantity: 3
Bulb Included: No
Wire Length: 7"

Gem Box Required (2"x3"): No

Dark Sky: No